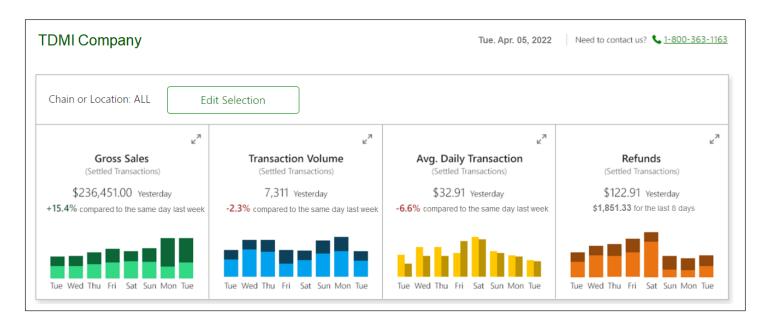

## Dashboard

The Dashboard provides a quick overview of your business payment processing performance over the past eight days. You can use the information to identify sales trends that allow you to forecast future sales more accurately.

The information is broken down into four panels:

#### Sales

This panel displays the total dollar value of all settled sales transactions over the last eight days, split between credit and debit cards. It includes all purchase and completed pre-authorization transactions, but refunds are not included.

### Transaction Volume

This panel displays the total number of all settled sales transactions over the last eight days, split between credit and debit cards. It includes all purchase and completed pre-authorization transactions, but refunds are not included.

#### Average Transaction

This panel displays the average dollar value of all settled transactions over the last eight days, split between credit and debit cards. It includes all purchase and completed pre-authorization transactions, but refunds are not included.

#### Refunds

This panel displays the total dollar value of all settled return (refund) transactions over the last eight days split between credit and debit cards.